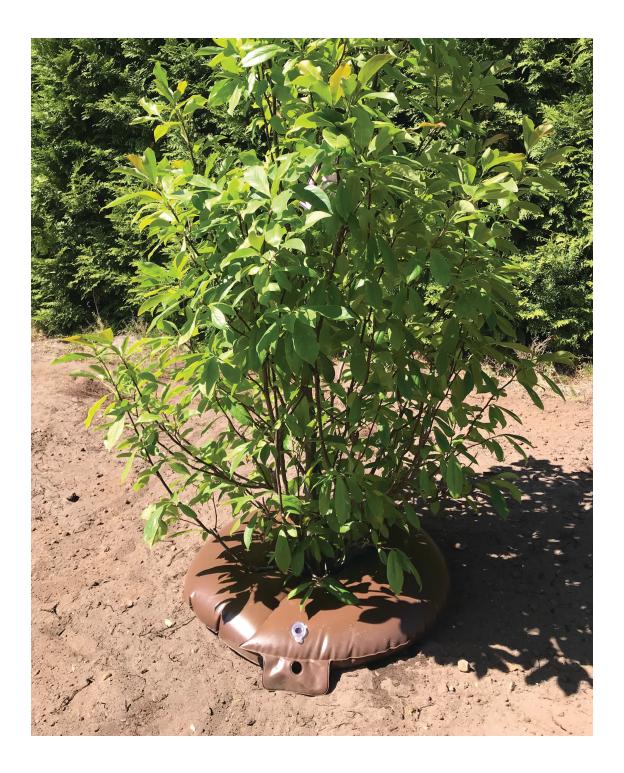

## 75 liters slow release watering ring

Ensures good growth throughout the summer and gives the plant a better and deeper root system.

- ✓ Suitable for large shrubs and evergreen plants that have branches down to the ground
- Heavy 75 liter UV stabilized polyethylene
- ✓ Fast mounting around the tree trunk
- ✓ Fill every 5 to 8 days as needed
- Empty in 5-8 hours
- Keeping weeds away around the plant

## Instructions and directions

- Tree King™ Watering Ring is placed around the trunk at ground level (see photo)
- Open the filler cap
- Fill the watering ring approx. 1/4 up with a water hose
- Make sure the ring is in a circle without large folds
- Fully fill the watering ring and close the filling lid again
- Refill the bag every 5-8 days as needed
- When filling fertilizer it is important that the fertilizer is completely dissolved
- Rinse the bag once in a while so that the leakage holes in the bottom are prevented from being stopped
- We recommend to remove Tree King™ from October to April