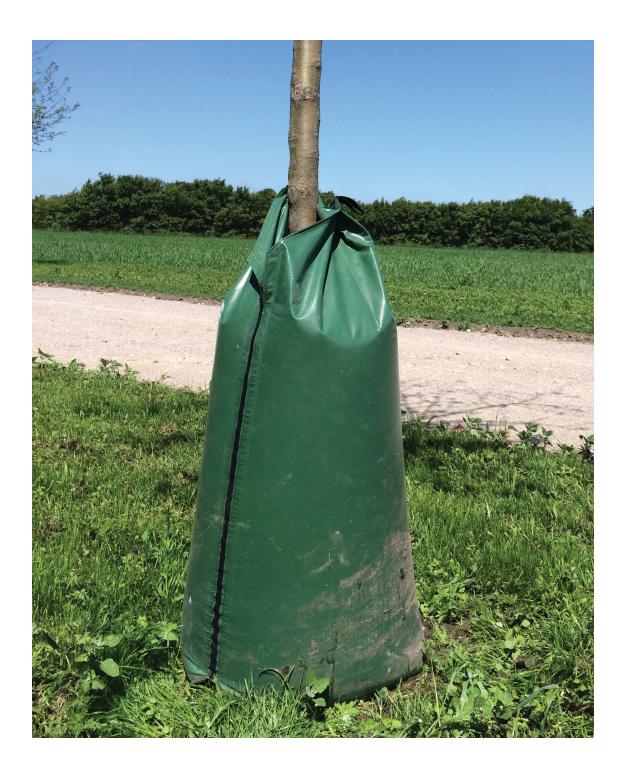

## **100 liters slow release** watering bag

Ensures good growth throughout the summer and gives the plant a better and deeper root system.

- ✓ Heavy 75 liter polyethylene
- Zipper ensures quick installation
- ✓ Fill every 4 to 7 days as needed
- Empty in 6-10 hours.
- ✓ Suitable for trees up to a diameter of 25 cm
- ✓ Can be zipped together 2 & 2 for trees up to a diameter of 40 cm

## Instructions and directions

- Wrap both sides of Tree King<sup>™</sup> around tree trunk and zip it up.
- Make sure that the bottom of the bag is correct unfolded.
- Fill bag to 1/4 capacity with hose.
- Lift gently up on straps at top of bag, and fill bag.
- Bag will be empty in approximately 8-12 hours.
- Refill bag with clean water every 5 to 10 days as needed.
- If using pre-mixed water-soluble fertilizer, make sure that it is disintegrated.
- Tree King<sup>™</sup> can be zipped together for trees up to 60 cm girth.
- Do not unzip the bag when full of water.
- Rinse the bag inside once in a while to avoid pluged drip wholes.
- Do not tear or rip fill opening.
- We recommend to remove Tree King™ from October to April.